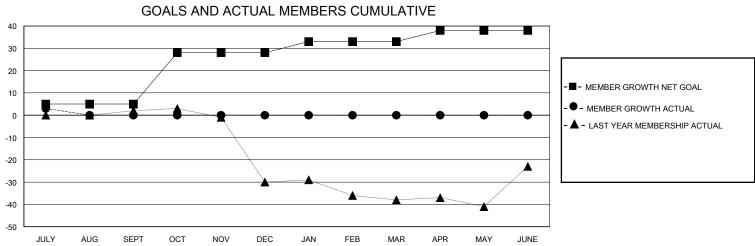

## District 28 U

Results as of: 7/31/2024

| GMT:          |               | LOC         | CATION UTAH   |                               |                        |                         | GMT CA                                             |  |
|---------------|---------------|-------------|---------------|-------------------------------|------------------------|-------------------------|----------------------------------------------------|--|
|               | Club          | os          |               | Members RESULTS FOR 2024-2025 |                        |                         |                                                    |  |
|               | RESULTS FOR   | R 2024-2025 |               |                               |                        |                         |                                                    |  |
| QUARTER       | NEW CLUB GOAL | NEW CLUBS   | DROPPED CLUBS | QUARTER MEM                   | BER GROWTH NET<br>GOAL | MEMBER GROWTH<br>ACTUAL | DROPPED<br>MEMBERS ACTUAL<br>(including transfers) |  |
| JULY/AUG/SEPT | 0             | 0           | 0             | JULY/AUG/SEPT                 | 5                      | 6                       | 3                                                  |  |
| OCT/NOV/DEC   | 1             | 0           | 0             | OCT/NOV/DEC                   | 23                     | 0                       | 0                                                  |  |
| JAN/FEB/MAR   | 0             | 0           | 0             | JAN/FEB/MAR                   | 5                      | 0                       | 0                                                  |  |
| APR/MAY/JUNE  | 0             | 0           | 0             | APR/MAY/JUNE                  | 5                      | 0                       | 0                                                  |  |