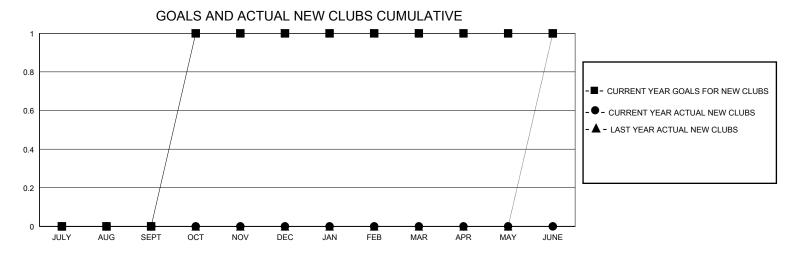

## District 28 U

Results as of: 7/31/2024

| GMT:          |               | LOC         | CATION UTAH   |                               |                        |                         | GMT CA                                             |  |
|---------------|---------------|-------------|---------------|-------------------------------|------------------------|-------------------------|----------------------------------------------------|--|
|               | Club          | os          |               | Members RESULTS FOR 2024-2025 |                        |                         |                                                    |  |
|               | RESULTS FOR   | R 2024-2025 |               |                               |                        |                         |                                                    |  |
| QUARTER       | NEW CLUB GOAL | NEW CLUBS   | DROPPED CLUBS | QUARTER MEM                   | BER GROWTH NET<br>GOAL | MEMBER GROWTH<br>ACTUAL | DROPPED<br>MEMBERS ACTUAL<br>(including transfers) |  |
| JULY/AUG/SEPT | 0             | 0           | 0             | JULY/AUG/SEPT                 | 5                      | 6                       | 3                                                  |  |
| OCT/NOV/DEC   | 1             | 0           | 0             | OCT/NOV/DEC                   | 23                     | 0                       | 0                                                  |  |
| JAN/FEB/MAR   | 0             | 0           | 0             | JAN/FEB/MAR                   | 5                      | 0                       | 0                                                  |  |
| APR/MAY/JUNE  | 0             | 0           | 0             | APR/MAY/JUNE                  | 5                      | 0                       | 0                                                  |  |